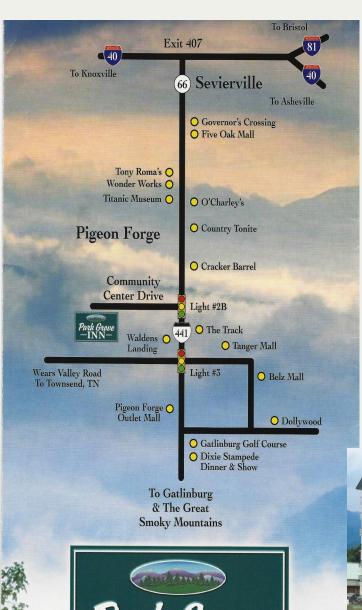

## COST:

\$80 shared room \$160 single room (includes 2 nights, registration fee & opening night dinner)

Park Grove Inn 149 Community Center Dr. Pigeon Forge, TN

Dr. Reggie Rempel

**Rev. Duane Holmquis** 